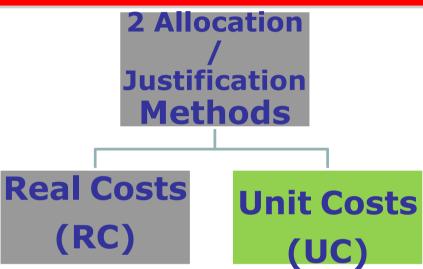

#### How to calculate the budget -Unit Costs

- > Real costs: How did you use the grant?
  - => input based
  - =>Expenses incurred, supporting documents
- Unit costs: what did you achieve with the grant ?
  - =>output based
  - =>No need to prove the actual expenditure but you need to show the "triggering event" (i.e.: the fact the activity was indeed properly implemented (e.g. teaching, training)