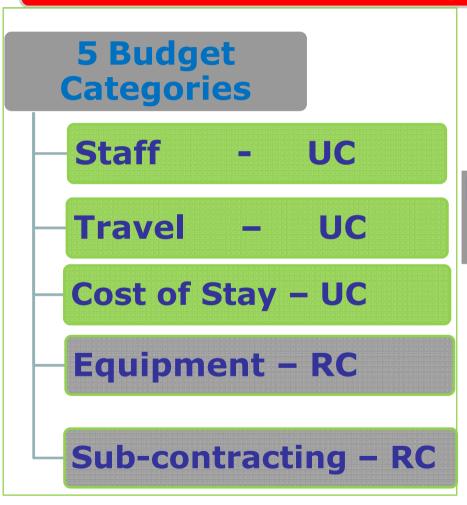

### **How to calculate the budget -Categories**

| Staff costs (max 40%)     | 4 Staff Categories (Manager,<br>Researcher/ Teacher/Trainer, Technician,<br>Administrator)                                                                                                                                      |
|---------------------------|---------------------------------------------------------------------------------------------------------------------------------------------------------------------------------------------------------------------------------|
| Travel costs              | Students/staff from partners in countries involved in the project from their place of origin to the venue of the activity and return. Activities and related travels must be carried out at project beneficiaries organisation. |
| Costs of stay             | Subsistence, accommodation, local and public transport, personal or optional health insurance.                                                                                                                                  |
| Equipment (max 30%)       | Purchased <u>exclusively</u> for the benefit of HEIs in the Partner Countries                                                                                                                                                   |
| Sub-contracting (max 10%) | Exceptional for services related to competences that can't be found in the                                                                                                                                                      |