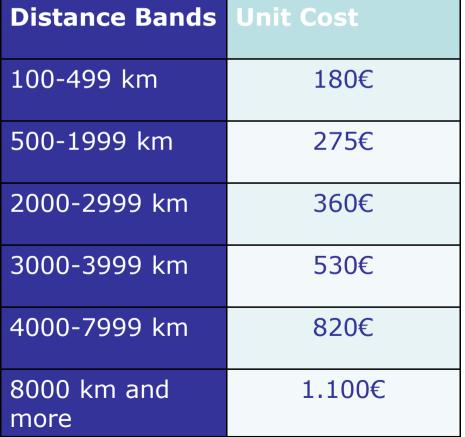

| <b>Distance Bands</b> | Unit Cost |
|-----------------------|-----------|
| 100-499 km            | 180€      |
| 500-1999 km           | 275€      |
| 2000-2999 km          | 360€      |
| 3000-3999 km          | 530€      |
| 4000-7999 km          | 820€      |
| 8000 km and           | 1.100€    |
| more                  | 10        |

#### How to calculate the budget - Travel/Cost of Stay

http://ec.europa.eu/programmes/erasmusplus/tools/distance\_en.htm

Example 1:

Staff Trip: From Paris to Bxl

(308 KM)

**Duration 2 days** 

Real expense:

Travel Costs :120 €