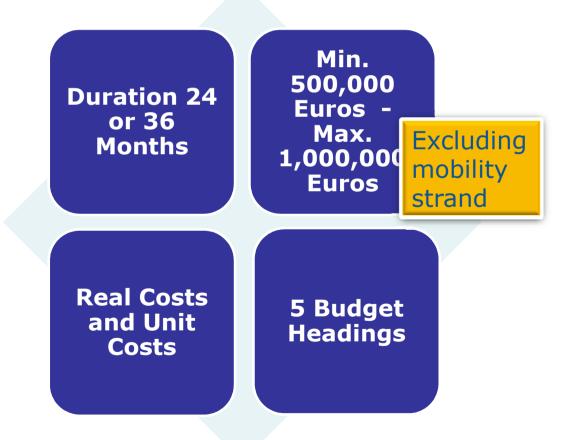

## **Budget and Duration**

Budget
Allocation
2015
(in Million €)

|                                 | <b>Indicative</b> |  |
|---------------------------------|-------------------|--|
| Region                          | budget            |  |
|                                 | Million €         |  |
| 1 Western Balkans               | 12,67             |  |
| 2 Eastern Partnership countries | 13,66             |  |
| 3 South-Mediterranean countries | 28,06             |  |
| 6 Asia                          | 33,46             |  |
| 7 Central Asia                  | 8,68              |  |
| 8 Latin America                 | 12,26             |  |
| 9 Gulf countries                | 1,85              |  |
| 10 South Africa                 | 3,42              |  |
| TOTAL                           | 114,06            |  |

## Max. 80% of the total EU grant awarded for the joint or structural project (excluding the mobility strand)

(see Programme Guide page 162-165)

**Travel costs** 

**Cost of Stay** 